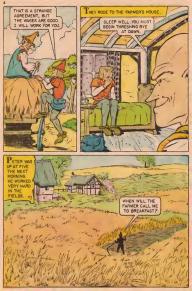

# HANS HUMDRUM

CLASSICS

No. 561

TNTOR

25¢

## WHAT IS IT?

Solve this puzzle by placing the point of your pencil or crayon on dot number 1 and drawing a line to dot number 2. Then you draw another line to dot number 3 and so on, unkil you have connected all the dots. After you have done this, you may use your crayons to color this surprise picture.



CLASSICS ILLUSTRATED JUNIOR . . Number 561, ©Fannus Authors Ltd. 1939. Fell 1968 issue, Issued quarterly by Classics Illustrated, 101 Fifth Are, New York, N.Y. 10003, Reproduction of any material is any maner wholespeer is prohibited. Finded in U.S.A.































































#### THE ANIMAL WORLD THE WALRUS

HE WALRUS IS A GIANT MAMMAL. HE IS HAPPIEST IN A COLD CLIMATE SUCH AS THE ARCTIC. HE GROWS FROM TEN TO TWELVE FEET LONG.







WHEN THE WALRUS IS HUNGRY, HE WADDLES INTO THE SEA AND SWIMS DOWN DEEP, THERE HE DIGS FOR HIS DINNER WITH HIS LONG TUSKS. THE WALRUS LIKES TO EAT CLAMS AND OYSTERS.







### **Classics Illustrated Junior.**



#### Best loved stories from the wonderful world of Fairy Tales. Only 25¢ each.

| 101 SNOW WHITE AND THE          |      |
|---------------------------------|------|
|                                 |      |
| 502 THE LIGLY OUCKLING          |      |
| 503 CINDERELLA                  |      |
| 504 THE PIEO PIPER              |      |
| 505 THE SLEEPING BEAUTY