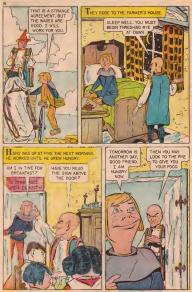

# HANS HUMDRUM

CLASSICS

No. 561

TNTOR

25¢

## WHAT IS IT?

Solve this puzzle by placing the point of your pencil or crayon on dot number 1 and drawing a line to dot number 2. Then you draw another line to dot number 3 and so on, unkil you have connected all the dots. After you have done this, you may use your crayons to color this surprise picture.



CLASSICS ILLUSTRATED JUNIOR . . Number 561, ©Fannus Authors Ltd. 1939. Fell 1968 issue, Issued quarterly by Classics Illustrated, 101 Fifth Are, New York, N.Y. 10003, Reproduction of any material is any maner wholespeer is prohibited. Finded in U.S.A.































































#### THE ANIMAL WORLD THE WALRUS

HE WALRUS IS A GIANT MAMMAL. HE IS HAPPIEST IN A COLD CLIMATE SUCH AS THE ARCTIC. HE GROWS FROM TEN TO TWELVE FEET LONG.







WHEN THE WALRUS IS HUNGRY, HE WADDLES INTO THE SEA AND SWIMS DOWN DEEP, THERE HE DIGS FOR HIS DINNER WITH HIS LONG TUSKS. THE WALRUS LIKES TO EAT CLAMS AND OYSTERS.







### **Classics Illustrated Junior.**



#### Best loved stories from the wonderful world of Fairy Tales. Only 25¢ each.

| 101 SNOW WHITE AND THE          |      |
|---------------------------------|------|
|                                 |      |
| 502 THE LIGLY OUCKLING          |      |
| 503 CINDERELLA                  |      |
| 504 THE PIEO PIPER              |      |
| 505 THE SLEEPING BEAUTY         |      |
| SD6 THE 3