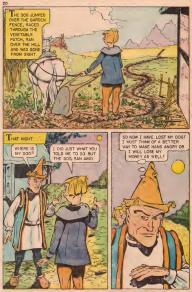

# HANS HUMDRUM

CLASSICS

No. 561

TNTOR

25¢

## WHAT IS IT?

Solve this puzzle by placing the point of your pencil or crayon on dot number 1 and drawing a line to dot number 2. Then you draw another line to dot number 3 and so on, unkil you have connected all the dots. After you have done this, you may use your crayons to color this surprise picture.



CLASSICS ILLUSTRATED JUNIOR . . Number 561, ©Fannus Authors Ltd. 1939. Fell 1968 issue, Issued quarterly by Classics Illustrated, 101 Fifth Are, New York, N.Y. 10003, Reproduction of any material is any maner wholespeer is prohibited. Finded in U.S.A.































































#### THE ANIMAL WORLD THE WALRUS

HE WALRUS IS A GIANT MAMMAL. HE IS HAPPIEST IN A COLD CLIMATE SUCH AS THE ARCTIC. HE GROWS FROM TEN TO TWELVE FEET LONG.







WHEN THE WALRUS IS HUNGRY, HE WADDLES INTO THE SEA AND SWIMS DOWN DEEP, THERE HE DIGS FOR HIS DINNER WITH HIS LONG TUSKS. THE WALRUS LIKES TO EAT CLAMS AND OYSTERS.







### **Classics Illustrated Junior.**



#### Best loved stories from the wonderful world of Fairy Tales. Only 25¢ each.

| 101 SNOW WHITE AND THE          |      |
|---------------------------------|------|
|                                 |      |
| 502 THE LIGLY OUCKLING          |      |
| 503 CINDERELLA                  |      |
| 504 THE PIEO PIPER              |      |
| 505 THE SLEEPING BEAUTY         |      |
| SD6 THE 3 LITTLE P