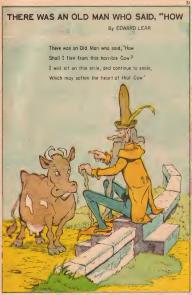

# HANS HUMDRUM

CLASSICS

No. 561

TNTOR

25¢

## WHAT IS IT?

Solve this puzzle by placing the point of your pencil or crayon on dot number 1 and drawing a line to dot number 2. Then you draw another line to dot number 3 and so on, unkil you have connected all the dots. After you have done this, you may use your crayons to color this surprise picture.



CLASSICS ILLUSTRATED JUNIOR . . Number 561, ©Fannus Authors Ltd. 1939. Fell 1968 issue, Issued quarterly by Classics Illustrated, 101 Fifth Are, New York, N.Y. 10003, Reproduction of any material is any maner wholespeer is prohibited. Finded in U.S.A.































































#### THE ANIMAL WORLD THE WALRUS

HE WALRUS IS A GIANT MAMMAL. HE IS HAPPIEST IN A COLD CLIMATE SUCH AS THE ARCTIC. HE GROWS FROM TEN TO TWELVE FEET LONG.







WHEN THE WALRUS IS HUNGRY, HE WADDLES INTO THE SEA AND SWIMS DOWN DEEP, THERE HE DIGS FOR HIS DINNER WITH HIS LONG TUSKS. THE WALRUS LIKES TO EAT CLAMS AND OYSTERS.







### **Classics Illustrated Junior.**



#### Best loved stories from the wonderful world of Fairy Tales. Only 25¢ each.

| 101 SNOW WHITE AND THE          |      |
|---------------------------------|------|
|                                 |      |
| 502 THE LIGLY OUCKLING          |      |
| 503 CINDERELLA                  |      |
| 504 THE PIEO PIPER              |      |
| 505 THE SLEEPING BEAUTY         |      |
| SD6 THE 3 LITTLE PIGS           |      |