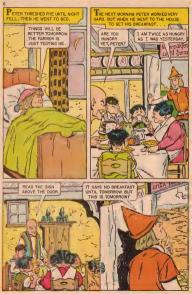

# HANS HUMDRUM

CLASSICS

No. 561

TNTOR

25¢

## WHAT IS IT?

Solve this puzzle by placing the point of your pencil or crayon on dot number 1 and drawing a line to dot number 2. Then you draw another line to dot number 3 and so on, unkil you have connected all the dots. After you have done this, you may use your crayons to color this surprise picture.



CLASSICS ILLUSTRATED JUNIOR . . Number 561, ©Fannus Authors Ltd. 1939. Fell 1968 issue, Issued quarterly by Classics Illustrated, 101 Fifth Are, New York, N.Y. 10003, Reproduction of any material is any maner wholespeer is prohibited. Finded in U.S.A.































































#### THE ANIMAL WORLD THE WALRUS

HE WALRUS IS A GIANT MAMMAL. HE IS HAPPIEST IN A COLD CLIMATE SUCH AS THE ARCTIC. HE GROWS FROM TEN TO TWELVE FEET LONG.







WHEN THE WALRUS IS HUNGRY, HE WADDLES INTO THE SEA AND SWIMS DOWN DEEP, THERE HE DIGS FOR HIS DINNER WITH HIS LONG TUSKS. THE WALRUS LIKES TO EAT CLAMS AND OYSTERS.







### **Classics Illustrated Junior.**



#### Best loved stories from the wonderful world of Fairy Tales. Only 25¢ each.

| 101 SNOW WHITE AND THE          |      |
|---------------------------------|------|
|                                 |      |
| 502 THE LIGLY OUCKLING          |      |
| 503 CINDERELLA                  |      |
| 504 THE PIEO PIPER              |      |
| 505 THE SLEEPING BEAUTY         |