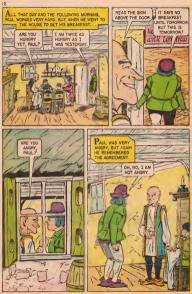

# HANS HUMDRUM

CLASSICS

No. 561

TNTOR

25¢

## WHAT IS IT?

Solve this puzzle by placing the point of your pencil or crayon on dot number 1 and drawing a line to dot number 2. Then you draw another line to dot number 3 and so on, unkil you have connected all the dots. After you have done this, you may use your crayons to color this surprise picture.



CLASSICS ILLUSTRATED JUNIOR . . Number 561, ©Fannus Authors Ltd. 1939. Fell 1968 issue, Issued quarterly by Classics Illustrated, 101 Fifth Are, New York, N.Y. 10003, Reproduction of any material is any maner wholespeer is prohibited. Finded in U.S.A.































































#### THE ANIMAL WORLD THE WALRUS

HE WALRUS IS A GIANT MAMMAL. HE IS HAPPIEST IN A COLD CLIMATE SUCH AS THE ARCTIC. HE GROWS FROM TEN TO TWELVE FEET LONG.







WHEN THE WALRUS IS HUNGRY, HE WADDLES INTO THE SEA AND SWIMS DOWN DEEP, THERE HE DIGS FOR HIS DINNER WITH HIS LONG TUSKS. THE WALRUS LIKES TO EAT CLAMS AND OYSTERS.







### **Classics Illustrated Junior.**



#### Best loved stories from the wonderful world of Fairy Tales. Only 25¢ each.

| 101 SNOW WHITE AND THE          |      |
|---------------------------------|------|
|                                 |      |
| 502 THE LIGLY OUCKLING          |      |
| 503 CINDERELLA                  |      |
| 504 THE PIEO PIPER              |      |
| 505 THE SLEEPING BEAUTY         |      |
| SD