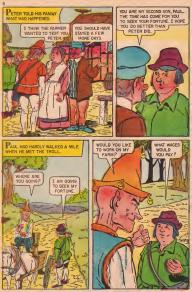

# HANS HUMDRUM

CLASSICS

No. 561

TNTOR

25¢

## WHAT IS IT?

Solve this puzzle by placing the point of your pencil or crayon on dot number 1 and drawing a line to dot number 2. Then you draw another line to dot number 3 and so on, unkil you have connected all the dots. After you have done this, you may use your crayons to color this surprise picture.



CLASSICS ILLUSTRATED JUNIOR . . Number 561, ©Fannus Authors Ltd. 1939. Fell 1968 issue, Issued quarterly by Classics Illustrated, 101 Fifth Are, New York, N.Y. 10003, Reproduction of any material is any maner wholespeer is prohibited. Finded in U.S.A.































































#### THE ANIMAL WORLD THE WALRUS

HE WALRUS IS A GIANT MAMMAL. HE IS HAPPIEST IN A COLD CLIMATE SUCH AS THE ARCTIC. HE GROWS FROM TEN TO TWELVE FEET LONG.







WHEN THE WALRUS IS HUNGRY, HE WADDLES INTO THE SEA AND SWIMS DOWN DEEP, THERE HE DIGS FOR HIS DINNER WITH HIS LONG TUSKS. THE WALRUS LIKES TO EAT CLAMS AND OYSTERS.







### **Classics Illustrated Junior.**



#### Best loved stories from the wonderful world of Fairy Tales. Only 25¢ each.

| 101 SNOW WHITE AND THE          |      |
|---------------------------------|------|
|                                 |      |
| 502 THE LIGLY OUCKLING          |      |
| 503 CINDERELLA                  |      |
| 504 THE PIEO PIPER              |      |
| 505 THE SLEEPING BEAUTY         |