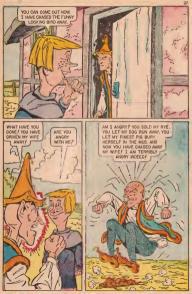

# HANS HUMDRUM

CLASSICS

No. 561

TNTOR

25¢

## WHAT IS IT?

Solve this puzzle by placing the point of your pencil or crayon on dot number 1 and drawing a line to dot number 2. Then you draw another line to dot number 3 and so on, unkil you have connected all the dots. After you have done this, you may use your crayons to color this surprise picture.



CLASSICS ILLUSTRATED JUNIOR . . Number 561, ©Fannus Authors Ltd. 1939. Fell 1968 issue, Issued quarterly by Classics Illustrated, 101 Fifth Are, New York, N.Y. 10003, Reproduction of any material is any maner wholespeer is prohibited. Finded in U.S.A.































































#### THE ANIMAL WORLD THE WALRUS

HE WALRUS IS A GIANT MAMMAL. HE IS HAPPIEST IN A COLD CLIMATE SUCH AS THE ARCTIC. HE GROWS FROM TEN TO TWELVE FEET LONG.







WHEN THE WALRUS IS HUNGRY, HE WADDLES INTO THE SEA AND SWIMS DOWN DEEP, THERE HE DIGS FOR HIS DINNER WITH HIS LONG TUSKS. THE WALRUS LIKES TO EAT CLAMS AND OYSTERS.







### **Classics Illustrated Junior.**



#### Best loved stories from the wonderful world of Fairy Tales. Only 25¢ each.

| 101 SNOW WHITE AND THE          |      |
|---------------------------------|------|
|                                 |      |
| 502 THE LIGLY OUCKLING          |      |
| 503 CINDERELLA                  |      |
| 504 THE PIEO PIPER              |      |
| 505 THE SLEEPING BEAUTY         |      |
| SD6 THE 3 LITTLE PIGS