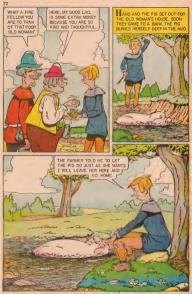

# HANS HUMDRUM

CLASSICS

No. 561

TNTOR

25¢

## WHAT IS IT?

Solve this puzzle by placing the point of your pencil or crayon on dot number 1 and drawing a line to dot number 2. Then you draw another line to dot number 3 and so on, unkil you have connected all the dots. After you have done this, you may use your crayons to color this surprise picture.



CLASSICS ILLUSTRATED JUNIOR . . Number 561, ©Fannus Authors Ltd. 1939. Fell 1968 issue, Issued quarterly by Classics Illustrated, 101 Fifth Are, New York, N.Y. 10003, Reproduction of any material is any maner wholespeer is prohibited. Finded in U.S.A.































































#### THE ANIMAL WORLD THE WALRUS

HE WALRUS IS A GIANT MAMMAL. HE IS HAPPIEST IN A COLD CLIMATE SUCH AS THE ARCTIC. HE GROWS FROM TEN TO TWELVE FEET LONG.







WHEN THE WALRUS IS HUNGRY, HE WADDLES INTO THE SEA AND SWIMS DOWN DEEP, THERE HE DIGS FOR HIS DINNER WITH HIS LONG TUSKS. THE WALRUS LIKES TO EAT CLAMS AND OYSTERS.







### **Classics Illustrated Junior.**



#### Best loved stories from the wonderful world of Fairy Tales. Only 25¢ each.

| 101 SNOW WHITE AND THE          |      |
|---------------------------------|------|
|                                 |      |
| 502 THE LIGLY OUCKLING          |      |
| 503 CINDERELLA                  |      |
| 504 THE PIEO PIPER              |      |
| 505 THE SLEEPING BEAUTY         |      |
| SD6 THE 3 LITTLE PIGS