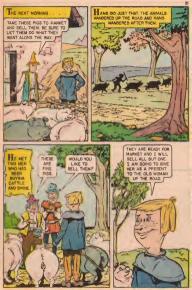

# HANS HUMDRUM

CLASSICS

No. 561

TNTOR

25¢

## WHAT IS IT?

Solve this puzzle by placing the point of your pencil or crayon on dot number 1 and drawing a line to dot number 2. Then you draw another line to dot number 3 and so on, unkil you have connected all the dots. After you have done this, you may use your crayons to color this surprise picture.



CLASSICS ILLUSTRATED JUNIOR . . Number 561, ©Fannus Authors Ltd. 1939. Fell 1968 issue, Issued quarterly by Classics Illustrated, 101 Fifth Are, New York, N.Y. 10003, Reproduction of any material is any maner wholespeer is prohibited. Finded in U.S.A.































































#### THE ANIMAL WORLD THE WALRUS

HE WALRUS IS A GIANT MAMMAL. HE IS HAPPIEST IN A COLD CLIMATE SUCH AS THE ARCTIC. HE GROWS FROM TEN TO TWELVE FEET LONG.







WHEN THE WALRUS IS HUNGRY, HE WADDLES INTO THE SEA AND SWIMS DOWN DEEP, THERE HE DIGS FOR HIS DINNER WITH HIS LONG TUSKS. THE WALRUS LIKES TO EAT CLAMS AND OYSTERS.







### **Classics Illustrated Junior.**



#### Best loved stories from the wonderful world of Fairy Tales. Only 25¢ each.

| 101 SNOW WHITE AND THE          |      |
|---------------------------------|------|
|                                 |      |
| 502 THE LIGLY OUCKLING          |      |
| 503 CINDERELLA                  |      |
| 504 THE PIEO PIPER              |      |
| 505 THE SLEEPING BEAUTY         |      |
| SD6 THE 3 LITTLE PIG