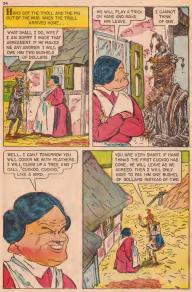

# HANS HUMDRUM

CLASSICS

No. 561

TNTOR

25¢

## WHAT IS IT?

Solve this puzzle by placing the point of your pencil or crayon on dot number 1 and drawing a line to dot number 2. Then you draw another line to dot number 3 and so on, unkil you have connected all the dots. After you have done this, you may use your crayons to color this surprise picture.



CLASSICS ILLUSTRATED JUNIOR . . Number 561, ©Fannus Authors Ltd. 1939. Fell 1968 issue, Issued quarterly by Classics Illustrated, 101 Fifth Are, New York, N.Y. 10003, Reproduction of any material is any maner wholespeer is prohibited. Finded in U.S.A.































































#### THE ANIMAL WORLD THE WALRUS

HE WALRUS IS A GIANT MAMMAL. HE IS HAPPIEST IN A COLD CLIMATE SUCH AS THE ARCTIC. HE GROWS FROM TEN TO TWELVE FEET LONG.







WHEN THE WALRUS IS HUNGRY, HE WADDLES INTO THE SEA AND SWIMS DOWN DEEP, THERE HE DIGS FOR HIS DINNER WITH HIS LONG TUSKS. THE WALRUS LIKES TO EAT CLAMS AND OYSTERS.







### **Classics Illustrated Junior.**



#### Best loved stories from the wonderful world of Fairy Tales. Only 25¢ each.

| 101 SNOW WHITE AND THE          |      |
|---------------------------------|------|
|                                 |      |
| 502 THE LIGLY OUCKLING          |      |
| 503 CINDERELLA                  |      |
| 504 THE PIEO PIPER              |      |
| 505 THE SLEEPING BEAUTY         |      |
| SD6 THE 3 LITTLE PIGS