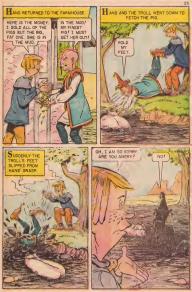

# HANS HUMDRUM

CLASSICS

No. 561

TNTOR

25¢

## WHAT IS IT?

Solve this puzzle by placing the point of your pencil or crayon on dot number 1 and drawing a line to dot number 2. Then you draw another line to dot number 3 and so on, unkil you have connected all the dots. After you have done this, you may use your crayons to color this surprise picture.



CLASSICS ILLUSTRATED JUNIOR . . Number 561, ©Fannus Authors Ltd. 1939. Fell 1968 issue, Issued quarterly by Classics Illustrated, 101 Fifth Are, New York, N.Y. 10003, Reproduction of any material is any maner wholespeer is prohibited. Finded in U.S.A.































































#### THE ANIMAL WORLD THE WALRUS

HE WALRUS IS A GIANT MAMMAL. HE IS HAPPIEST IN A COLD CLIMATE SUCH AS THE ARCTIC. HE GROWS FROM TEN TO TWELVE FEET LONG.







WHEN THE WALRUS IS HUNGRY, HE WADDLES INTO THE SEA AND SWIMS DOWN DEEP, THERE HE DIGS FOR HIS DINNER WITH HIS LONG TUSKS. THE WALRUS LIKES TO EAT CLAMS AND OYSTERS.







### **Classics Illustrated Junior.**



#### Best loved stories from the wonderful world of Fairy Tales. Only 25¢ each.

| 101 SNOW WHITE AND THE          |      |
|---------------------------------|------|
|                                 |      |
| 502 THE LIGLY OUCKLING          |      |
| 503 CINDERELLA                  |      |
| 504 THE PIEO PIPER              |      |
| 505 THE SLEEPING BEAUTY         |      |
| SD6 THE 3 LITTLE PIGS