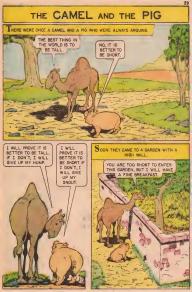

# HANS HUMDRUM

CLASSICS

No. 561

TNTOR

25¢

## WHAT IS IT?

Solve this puzzle by placing the point of your pencil or crayon on dot number 1 and drawing a line to dot number 2. Then you draw another line to dot number 3 and so on, unkil you have connected all the dots. After you have done this, you may use your crayons to color this surprise picture.



CLASSICS ILLUSTRATED JUNIOR . . Number 561, ©Fannus Authors Ltd. 1939. Fell 1968 issue, Issued quarterly by Classics Illustrated, 101 Fifth Are, New York, N.Y. 10003, Reproduction of any material is any maner wholespeer is prohibited. Finded in U.S.A.































































#### THE ANIMAL WORLD THE WALRUS

HE WALRUS IS A GIANT MAMMAL. HE IS HAPPIEST IN A COLD CLIMATE SUCH AS THE ARCTIC. HE GROWS FROM TEN TO TWELVE FEET LONG.







WHEN THE WALRUS IS HUNGRY, HE WADDLES INTO THE SEA AND SWIMS DOWN DEEP, THERE HE DIGS FOR HIS DINNER WITH HIS LONG TUSKS. THE WALRUS LIKES TO EAT CLAMS AND OYSTERS.







### **Classics Illustrated Junior.**



#### Best loved stories from the wonderful world of Fairy Tales. Only 25¢ each.

| 101 SNOW WHITE AND THE          |      |
|---------------------------------|------|
|                                 |      |
| 502 THE LIGLY OUCKLING          |      |
| 503 CINDERELLA                  |      |
| 504 THE PIEO PIPER              |      |
| 505 THE SLEEPING BEAUTY         |      |
| SD6 THE 3 LITTLE PIGS           |