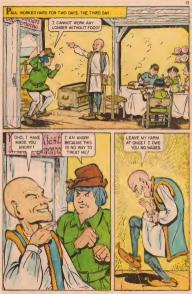

# HANS HUMDRUM

CLASSICS

No. 561

TNTOR

25¢

## WHAT IS IT?

Solve this puzzle by placing the point of your pencil or crayon on dot number 1 and drawing a line to dot number 2. Then you draw another line to dot number 3 and so on, unkil you have connected all the dots. After you have done this, you may use your crayons to color this surprise picture.



CLASSICS ILLUSTRATED JUNIOR . . Number 561, ©Fannus Authors Ltd. 1939. Fell 1968 issue, Issued quarterly by Classics Illustrated, 101 Fifth Are, New York, N.Y. 10003, Reproduction of any material is any maner wholespeer is prohibited. Finded in U.S.A.































































#### THE ANIMAL WORLD THE WALRUS

HE WALRUS IS A GIANT MAMMAL. HE IS HAPPIEST IN A COLD CLIMATE SUCH AS THE ARCTIC. HE GROWS FROM TEN TO TWELVE FEET LONG.







WHEN THE WALRUS IS HUNGRY, HE WADDLES INTO THE SEA AND SWIMS DOWN DEEP, THERE HE DIGS FOR HIS DINNER WITH HIS LONG TUSKS. THE WALRUS LIKES TO EAT CLAMS AND OYSTERS.







### **Classics Illustrated Junior.**



#### Best loved stories from the wonderful world of Fairy Tales. Only 25¢ each.

| 101 SNOW WHITE AND THE          |      |
|---------------------------------|------|
|                                 |      |
| 502 THE LIGLY OUCKLING          |      |
| 503 CINDERELLA                  |      |
| 504 THE PIEO PIPER              |      |
| 505 THE SLEEPING BEAUTY         |      |
| SD6