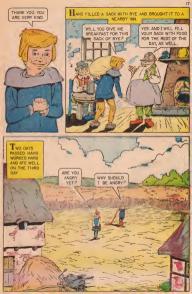

# HANS HUMDRUM

CLASSICS

No. 561

TNTOR

25¢

## WHAT IS IT?

Solve this puzzle by placing the point of your pencil or crayon on dot number 1 and drawing a line to dot number 2. Then you draw another line to dot number 3 and so on, unkil you have connected all the dots. After you have done this, you may use your crayons to color this surprise picture.



CLASSICS ILLUSTRATED JUNIOR . . Number 561, ©Fannus Authors Ltd. 1939. Fell 1968 issue, Issued quarterly by Classics Illustrated, 101 Fifth Are, New York, N.Y. 10003, Reproduction of any material is any maner wholespeer is prohibited. Finded in U.S.A.































































#### THE ANIMAL WORLD THE WALRUS

HE WALRUS IS A GIANT MAMMAL. HE IS HAPPIEST IN A COLD CLIMATE SUCH AS THE ARCTIC. HE GROWS FROM TEN TO TWELVE FEET LONG.







WHEN THE WALRUS IS HUNGRY, HE WADDLES INTO THE SEA AND SWIMS DOWN DEEP, THERE HE DIGS FOR HIS DINNER WITH HIS LONG TUSKS. THE WALRUS LIKES TO EAT CLAMS AND OYSTERS.







### **Classics Illustrated Junior.**



#### Best loved stories from the wonderful world of Fairy Tales. Only 25¢ each.

| 101 SNOW WHITE AND THE          |      |
|---------------------------------|------|
|                                 |      |
| 502 THE LIGLY OUCKLING          |      |
| 503 CINDERELLA                  |      |
| 504 THE PIEO PIPER              |      |
| 505 THE SLEEPING BEAUTY         |      |
| SD6 THE 3 LI