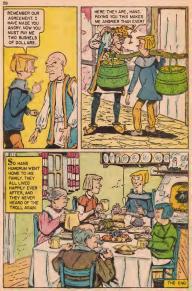

# HANS HUMDRUM

CLASSICS

No. 561

TNTOR

25¢

## WHAT IS IT?

Solve this puzzle by placing the point of your pencil or crayon on dot number 1 and drawing a line to dot number 2. Then you draw another line to dot number 3 and so on, unkil you have connected all the dots. After you have done this, you may use your crayons to color this surprise picture.



CLASSICS ILLUSTRATED JUNIOR . . Number 561, ©Fannus Authors Ltd. 1939. Fell 1968 issue, Issued quarterly by Classics Illustrated, 101 Fifth Are, New York, N.Y. 10003, Reproduction of any material is any maner wholespeer is prohibited. Finded in U.S.A.































































#### THE ANIMAL WORLD THE WALRUS

HE WALRUS IS A GIANT MAMMAL. HE IS HAPPIEST IN A COLD CLIMATE SUCH AS THE ARCTIC. HE GROWS FROM TEN TO TWELVE FEET LONG.







WHEN THE WALRUS IS HUNGRY, HE WADDLES INTO THE SEA AND SWIMS DOWN DEEP, THERE HE DIGS FOR HIS DINNER WITH HIS LONG TUSKS. THE WALRUS LIKES TO EAT CLAMS AND OYSTERS.







### **Classics Illustrated Junior.**



#### Best loved stories from the wonderful world of Fairy Tales. Only 25¢ each.

| 101 SNOW WHITE AND THE          |      |
|---------------------------------|------|
|                                 |      |
| 502 THE LIGLY OUCKLING          |      |
| 503 CINDERELLA                  |      |
| 504 THE PIEO PIPER              |      |
| 505 THE SLEEPING BEAUTY         |      |
| SD6 THE 3 LITTLE PIGS           |