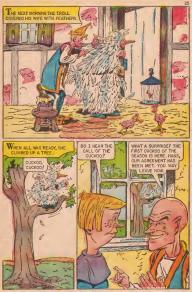

# HANS HUMDRUM

CLASSICS

No. 561

TNTOR

25¢

## WHAT IS IT?

Solve this puzzle by placing the point of your pencil or crayon on dot number 1 and drawing a line to dot number 2. Then you draw another line to dot number 3 and so on, unkil you have connected all the dots. After you have done this, you may use your crayons to color this surprise picture.



CLASSICS ILLUSTRATED JUNIOR . . Number 561, ©Fannus Authors Ltd. 1939. Fell 1968 issue, Issued quarterly by Classics Illustrated, 101 Fifth Are, New York, N.Y. 10003, Reproduction of any material is any maner wholespeer is prohibited. Finded in U.S.A.































































#### THE ANIMAL WORLD THE WALRUS

HE WALRUS IS A GIANT MAMMAL. HE IS HAPPIEST IN A COLD CLIMATE SUCH AS THE ARCTIC. HE GROWS FROM TEN TO TWELVE FEET LONG.







WHEN THE WALRUS IS HUNGRY, HE WADDLES INTO THE SEA AND SWIMS DOWN DEEP, THERE HE DIGS FOR HIS DINNER WITH HIS LONG TUSKS. THE WALRUS LIKES TO EAT CLAMS AND OYSTERS.







### **Classics Illustrated Junior.**



#### Best loved stories from the wonderful world of Fairy Tales. Only 25¢ each.

| 101 SNOW WHITE AND THE          |      |
|---------------------------------|------|
|                                 |      |
| 502 THE LIGLY OUCKLING          |      |
| 503 CINDERELLA                  |      |
| 504 THE PIEO PIPER              |      |
| 505 THE SLEEPING BEAUTY         |      |
| SD6 THE 3 LITTLE PIGS