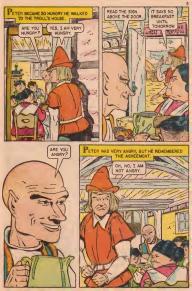

# HANS HUMDRUM

CLASSICS

No. 561

TNTOR

25¢

## WHAT IS IT?

Solve this puzzle by placing the point of your pencil or crayon on dot number 1 and drawing a line to dot number 2. Then you draw another line to dot number 3 and so on, unkil you have connected all the dots. After you have done this, you may use your crayons to color this surprise picture.



CLASSICS ILLUSTRATED JUNIOR . . Number 561, ©Fannus Authors Ltd. 1939. Fell 1968 issue, Issued quarterly by Classics Illustrated, 101 Fifth Are, New York, N.Y. 10003, Reproduction of any material is any maner wholespeer is prohibited. Finded in U.S.A.































































#### THE ANIMAL WORLD THE WALRUS

HE WALRUS IS A GIANT MAMMAL. HE IS HAPPIEST IN A COLD CLIMATE SUCH AS THE ARCTIC. HE GROWS FROM TEN TO TWELVE FEET LONG.







WHEN THE WALRUS IS HUNGRY, HE WADDLES INTO THE SEA AND SWIMS DOWN DEEP, THERE HE DIGS FOR HIS DINNER WITH HIS LONG TUSKS. THE WALRUS LIKES TO EAT CLAMS AND OYSTERS.







### **Classics Illustrated Junior.**



#### Best loved stories from the wonderful world of Fairy Tales. Only 25¢ each.

| 101 SNOW WHITE AND THE          |      |
|---------------------------------|------|
|                                 |      |
| 502 THE LIGLY OUCKLING          |      |
| 503 CINDERELLA                  |      |
| 504 THE PIEO PIPER              |      |
| 505 THE SLEEPING BEAUTY