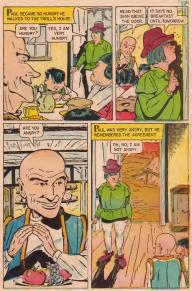

# HANS HUMDRUM

CLASSICS

No. 561

TNTOR

25¢

## WHAT IS IT?

Solve this puzzle by placing the point of your pencil or crayon on dot number 1 and drawing a line to dot number 2. Then you draw another line to dot number 3 and so on, unkil you have connected all the dots. After you have done this, you may use your crayons to color this surprise picture.



CLASSICS ILLUSTRATED JUNIOR . . Number 561, ©Fannus Authors Ltd. 1939. Fell 1968 issue, Issued quarterly by Classics Illustrated, 101 Fifth Are, New York, N.Y. 10003, Reproduction of any material is any maner wholespeer is prohibited. Finded in U.S.A.































































#### THE ANIMAL WORLD THE WALRUS

HE WALRUS IS A GIANT MAMMAL. HE IS HAPPIEST IN A COLD CLIMATE SUCH AS THE ARCTIC. HE GROWS FROM TEN TO TWELVE FEET LONG.







WHEN THE WALRUS IS HUNGRY, HE WADDLES INTO THE SEA AND SWIMS DOWN DEEP, THERE HE DIGS FOR HIS DINNER WITH HIS LONG TUSKS. THE WALRUS LIKES TO EAT CLAMS AND OYSTERS.







### **Classics Illustrated Junior.**



#### Best loved stories from the wonderful world of Fairy Tales. Only 25¢ each.

| 101 SNOW WHITE AND THE          |      |
|---------------------------------|------|
|                                 |      |
| 502 THE LIGLY OUCKLING          |      |
| 503 CINDERELLA                  |      |
| 504 THE PIEO PIPER              |      |
| 505 THE SLEEPING BEAUTY         |      |
|