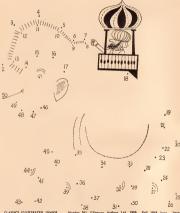

## WHAT IS IT?

Solve this puzzle by placing the point of your pencil or crayon on dot number 1 and drawing a line to dot number 2. Then you draw another line to dot number 3 and so on, unkil you have connected all the dots. After you have done this, you may use your crayons to color this surprise picture.