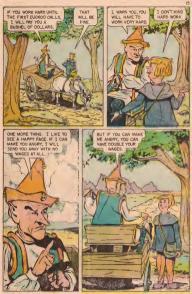

# HANS HUMDRUM

CLASSICS

No. 561

TNTOR

25¢

## WHAT IS IT?

Solve this puzzle by placing the point of your pencil or crayon on dot number 1 and drawing a line to dot number 2. Then you draw another line to dot number 3 and so on, unkil you have connected all the dots. After you have done this, you may use your crayons to color this surprise picture.



CLASSICS ILLUSTRATED JUNIOR . . Number 561, ©Fannus Authors Ltd. 1939. Fell 1968 issue, Issued quarterly by Classics Illustrated, 101 Fifth Are, New York, N.Y. 10003, Reproduction of any material is any maner wholespeer is prohibited. Finded in U.S.A.































































#### THE ANIMAL WORLD THE WALRUS

HE WALRUS IS A GIANT MAMMAL. HE IS HAPPIEST IN A COLD CLIMATE SUCH AS THE ARCTIC. HE GROWS FROM TEN TO TWELVE FEET LONG.







WHEN THE WALRUS IS HUNGRY, HE WADDLES INTO THE SEA AND SWIMS DOWN DEEP, THERE HE DIGS FOR HIS DINNER WITH HIS LONG TUSKS. THE WALRUS LIKES TO EAT CLAMS AND OYSTERS.







### **Classics Illustrated Junior.**



#### Best loved stories from the wonderful world of Fairy Tales. Only 25¢ each.

| 101 SNOW WHITE AND THE          |      |
|---------------------------------|------|
|                                 |      |
| 502 THE LIGLY OUCKLING          |      |
| 503 CINDERELLA                  |      |
| 504 THE PIEO PIPER              |      |
| 505 THE SLEEPING BEAUTY         |      |
| SD6 THE