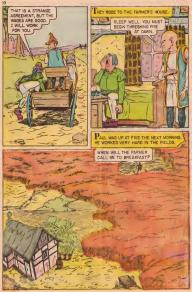

# HANS HUMDRUM

CLASSICS

No. 561

TNTOR

25¢

## WHAT IS IT?

Solve this puzzle by placing the point of your pencil or crayon on dot number 1 and drawing a line to dot number 2. Then you draw another line to dot number 3 and so on, unkil you have connected all the dots. After you have done this, you may use your crayons to color this surprise picture.



CLASSICS ILLUSTRATED JUNIOR . . Number 561, ©Fannus Authors Ltd. 1939. Fell 1968 issue, Issued quarterly by Classics Illustrated, 101 Fifth Are, New York, N.Y. 10003, Reproduction of any material is any maner wholespeer is prohibited. Finded in U.S.A.































































#### THE ANIMAL WORLD THE WALRUS

HE WALRUS IS A GIANT MAMMAL. HE IS HAPPIEST IN A COLD CLIMATE SUCH AS THE ARCTIC. HE GROWS FROM TEN TO TWELVE FEET LONG.







WHEN THE WALRUS IS HUNGRY, HE WADDLES INTO THE SEA AND SWIMS DOWN DEEP, THERE HE DIGS FOR HIS DINNER WITH HIS LONG TUSKS. THE WALRUS LIKES TO EAT CLAMS AND OYSTERS.







### **Classics Illustrated Junior.**



#### Best loved stories from the wonderful world of Fairy Tales. Only 25¢ each.

| 101 SNOW WHITE AND THE          |      |
|---------------------------------|------|
|                                 |      |
| 502 THE LIGLY OUCKLING          |      |
| 503 CINDERELLA                  |      |
| 504 THE PIEO PIPER              |      |
| 505 THE SLEEPING BEAUTY         |      |