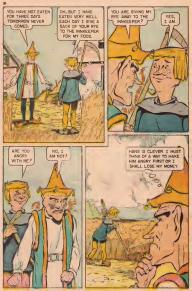

# HANS HUMDRUM

CLASSICS

No. 561

TNTOR

25¢

## WHAT IS IT?

Solve this puzzle by placing the point of your pencil or crayon on dot number 1 and drawing a line to dot number 2. Then you draw another line to dot number 3 and so on, unkil you have connected all the dots. After you have done this, you may use your crayons to color this surprise picture.



CLASSICS ILLUSTRATED JUNIOR . . Number 561, ©Fannus Authors Ltd. 1939. Fell 1968 issue, Issued quarterly by Classics Illustrated, 101 Fifth Are, New York, N.Y. 10003, Reproduction of any material is any maner wholespeer is prohibited. Finded in U.S.A.































































#### THE ANIMAL WORLD THE WALRUS

HE WALRUS IS A GIANT MAMMAL. HE IS HAPPIEST IN A COLD CLIMATE SUCH AS THE ARCTIC. HE GROWS FROM TEN TO TWELVE FEET LONG.







WHEN THE WALRUS IS HUNGRY, HE WADDLES INTO THE SEA AND SWIMS DOWN DEEP, THERE HE DIGS FOR HIS DINNER WITH HIS LONG TUSKS. THE WALRUS LIKES TO EAT CLAMS AND OYSTERS.







### **Classics Illustrated Junior.**



#### Best loved stories from the wonderful world of Fairy Tales. Only 25¢ each.

| 101 SNOW WHITE AND THE          |      |
|---------------------------------|------|
|                                 |      |
| 502 THE LIGLY OUCKLING          |      |
| 503 CINDERELLA                  |      |
| 504 THE PIEO PIPER              |      |
| 505 THE SLEEPING BEAUTY         |      |
| SD6 THE 3 LITT