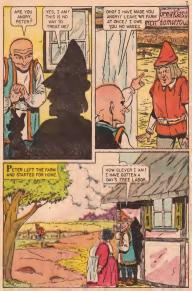

# HANS HUMDRUM

CLASSICS

No. 561

TNTOR

25¢

## WHAT IS IT?

Solve this puzzle by placing the point of your pencil or crayon on dot number 1 and drawing a line to dot number 2. Then you draw another line to dot number 3 and so on, unkil you have connected all the dots. After you have done this, you may use your crayons to color this surprise picture.



CLASSICS ILLUSTRATED JUNIOR . . Number 561, ©Fannus Authors Ltd. 1939. Fell 1968 issue, Issued quarterly by Classics Illustrated, 101 Fifth Are, New York, N.Y. 10003, Reproduction of any material is any maner wholespeer is prohibited. Finded in U.S.A.































































#### THE ANIMAL WORLD THE WALRUS

HE WALRUS IS A GIANT MAMMAL. HE IS HAPPIEST IN A COLD CLIMATE SUCH AS THE ARCTIC. HE GROWS FROM TEN TO TWELVE FEET LONG.







WHEN THE WALRUS IS HUNGRY, HE WADDLES INTO THE SEA AND SWIMS DOWN DEEP, THERE HE DIGS FOR HIS DINNER WITH HIS LONG TUSKS. THE WALRUS LIKES TO EAT CLAMS AND OYSTERS.







### **Classics Illustrated Junior.**



#### Best loved stories from the wonderful world of Fairy Tales. Only 25¢ each.

| 101 SNOW WHITE AND THE          |      |
|---------------------------------|------|
|                                 |      |
| 502 THE LIGLY OUCKLING          |      |
| 503 CINDERELLA                  |      |
| 504 THE PIEO PIPER              |      |
| 505 THE SLEEPING BEAUTY         |