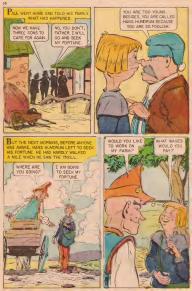

# HANS HUMDRUM

CLASSICS

No. 561

TNTOR

25¢

## WHAT IS IT?

Solve this puzzle by placing the point of your pencil or crayon on dot number 1 and drawing a line to dot number 2. Then you draw another line to dot number 3 and so on, unkil you have connected all the dots. After you have done this, you may use your crayons to color this surprise picture.



CLASSICS ILLUSTRATED JUNIOR . . Number 561, ©Fannus Authors Ltd. 1939. Fell 1968 issue, Issued quarterly by Classics Illustrated, 101 Fifth Are, New York, N.Y. 10003, Reproduction of any material is any maner wholespeer is prohibited. Finded in U.S.A.































































#### THE ANIMAL WORLD THE WALRUS

HE WALRUS IS A GIANT MAMMAL. HE IS HAPPIEST IN A COLD CLIMATE SUCH AS THE ARCTIC. HE GROWS FROM TEN TO TWELVE FEET LONG.







WHEN THE WALRUS IS HUNGRY, HE WADDLES INTO THE SEA AND SWIMS DOWN DEEP, THERE HE DIGS FOR HIS DINNER WITH HIS LONG TUSKS. THE WALRUS LIKES TO EAT CLAMS AND OYSTERS.







### **Classics Illustrated Junior.**



#### Best loved stories from the wonderful world of Fairy Tales. Only 25¢ each.

| 101 SNOW WHITE AND THE          |      |
|---------------------------------|------|
|                                 |      |
| 502 THE LIGLY OUCKLING          |      |
| 503 CINDERELLA                  |      |
| 504 THE PIEO PIPER              |      |
| 505 THE SLEEPING BEAUTY         |      |
| SD6 TH