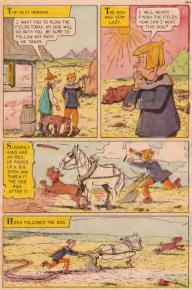

# HANS HUMDRUM

CLASSICS

No. 561

TNTOR

25¢

## WHAT IS IT?

Solve this puzzle by placing the point of your pencil or crayon on dot number 1 and drawing a line to dot number 2. Then you draw another line to dot number 3 and so on, unkil you have connected all the dots. After you have done this, you may use your crayons to color this surprise picture.



CLASSICS ILLUSTRATED JUNIOR . . Number 561, ©Fannus Authors Ltd. 1939. Fell 1968 issue, Issued quarterly by Classics Illustrated, 101 Fifth Are, New York, N.Y. 10003, Reproduction of any material is any maner wholespeer is prohibited. Finded in U.S.A.































































#### THE ANIMAL WORLD THE WALRUS

HE WALRUS IS A GIANT MAMMAL. HE IS HAPPIEST IN A COLD CLIMATE SUCH AS THE ARCTIC. HE GROWS FROM TEN TO TWELVE FEET LONG.







WHEN THE WALRUS IS HUNGRY, HE WADDLES INTO THE SEA AND SWIMS DOWN DEEP, THERE HE DIGS FOR HIS DINNER WITH HIS LONG TUSKS. THE WALRUS LIKES TO EAT CLAMS AND OYSTERS.







### **Classics Illustrated Junior.**



#### Best loved stories from the wonderful world of Fairy Tales. Only 25¢ each.

| 101 SNOW WHITE AND THE          |      |
|---------------------------------|------|
|                                 |      |
| 502 THE LIGLY OUCKLING          |      |
| 503 CINDERELLA                  |      |
| 504 THE PIEO PIPER              |      |
| 505 THE SLEEPING BEAUTY         |      |
| SD6 THE 3 LITTLE