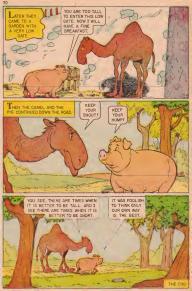

# HANS HUMDRUM

CLASSICS

No. 561

TNTOR

25¢

## WHAT IS IT?

Solve this puzzle by placing the point of your pencil or crayon on dot number 1 and drawing a line to dot number 2. Then you draw another line to dot number 3 and so on, unkil you have connected all the dots. After you have done this, you may use your crayons to color this surprise picture.



CLASSICS ILLUSTRATED JUNIOR . . Number 561, ©Fannus Authors Ltd. 1939. Fell 1968 issue, Issued quarterly by Classics Illustrated, 101 Fifth Are, New York, N.Y. 10003, Reproduction of any material is any maner wholespeer is prohibited. Finded in U.S.A.































































#### THE ANIMAL WORLD THE WALRUS

HE WALRUS IS A GIANT MAMMAL. HE IS HAPPIEST IN A COLD CLIMATE SUCH AS THE ARCTIC. HE GROWS FROM TEN TO TWELVE FEET LONG.







WHEN THE WALRUS IS HUNGRY, HE WADDLES INTO THE SEA AND SWIMS DOWN DEEP, THERE HE DIGS FOR HIS DINNER WITH HIS LONG TUSKS. THE WALRUS LIKES TO EAT CLAMS AND OYSTERS.







### **Classics Illustrated Junior.**



#### Best loved stories from the wonderful world of Fairy Tales. Only 25¢ each.

| 101 SNOW WHITE AND THE          |      |
|---------------------------------|------|
|                                 |      |
| 502 THE LIGLY OUCKLING          |      |
| 503 CINDERELLA                  |      |
| 504 THE PIEO PIPER              |      |
| 505 THE SLEEPING BEAUTY         |      |
| SD6 THE 3 LITTLE PIGS           |