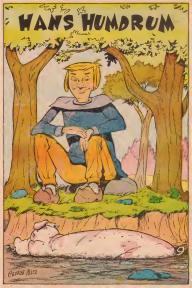

# HANS HUMDRUM

CLASSICS

No. 561

TNTOR

25¢

## WHAT IS IT?

Solve this puzzle by placing the point of your pencil or crayon on dot number 1 and drawing a line to dot number 2. Then you draw another line to dot number 3 and so on, unkil you have connected all the dots. After you have done this, you may use your crayons to color this surprise picture.



CLASSICS ILLUSTRATED JUNIOR . . Number 561, ©Fannus Authors Ltd. 1939. Fell 1968 issue, Issued quarterly by Classics Illustrated, 101 Fifth Are, New York, N.Y. 10003, Reproduction of any material is any maner wholespeer is prohibited. Finded in U.S.A.































































#### THE ANIMAL WORLD THE WALRUS

HE WALRUS IS A GIANT MAMMAL. HE IS HAPPIEST IN A COLD CLIMATE SUCH AS THE ARCTIC. HE GROWS FROM TEN TO TWELVE FEET LONG.







WHEN THE WALRUS IS HUNGRY, HE WADDLES INTO THE SEA AND SWIMS DOWN DEEP, THERE HE DIGS FOR HIS DINNER WITH HIS LONG TUSKS. THE WALRUS LIKES TO EAT CLAMS AND OYSTERS.







### **Classics Illustrated Junior.**



#### Best loved stories from the wonderful world of Fairy Tales. Only 25¢ each.

| 101 SNOW WHITE AND THE          |      |
|---------------------------------|------|
|                                 |      |
| 502 THE LIGLY OUCKLING          |      |
| 503 CINDERELLA                  |      |
| 504 THE PIEO PIPER              |      |
| 505 THE SLEEPING BEAUTY