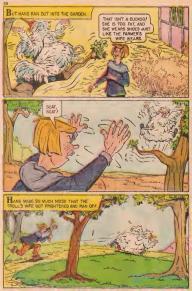

# HANS HUMDRUM

CLASSICS

No. 561

TNTOR

25¢

## WHAT IS IT?

Solve this puzzle by placing the point of your pencil or crayon on dot number 1 and drawing a line to dot number 2. Then you draw another line to dot number 3 and so on, unkil you have connected all the dots. After you have done this, you may use your crayons to color this surprise picture.



CLASSICS ILLUSTRATED JUNIOR . . Number 561, ©Fannus Authors Ltd. 1939. Fell 1968 issue, Issued quarterly by Classics Illustrated, 101 Fifth Are, New York, N.Y. 10003, Reproduction of any material is any maner wholespeer is prohibited. Finded in U.S.A.































































#### THE ANIMAL WORLD THE WALRUS

HE WALRUS IS A GIANT MAMMAL. HE IS HAPPIEST IN A COLD CLIMATE SUCH AS THE ARCTIC. HE GROWS FROM TEN TO TWELVE FEET LONG.







WHEN THE WALRUS IS HUNGRY, HE WADDLES INTO THE SEA AND SWIMS DOWN DEEP, THERE HE DIGS FOR HIS DINNER WITH HIS LONG TUSKS. THE WALRUS LIKES TO EAT CLAMS AND OYSTERS.







### **Classics Illustrated Junior.**



#### Best loved stories from the wonderful world of Fairy Tales. Only 25¢ each.

| 101 SNOW WHITE AND THE          |      |
|---------------------------------|------|
|                                 |      |
| 502 THE LIGLY OUCKLING          |      |
| 503 CINDERELLA                  |      |
| 504 THE PIEO PIPER              |      |
| 505 THE SLEEPING BEAUTY         |      |
| SD6 THE 3 LITTLE PIGS